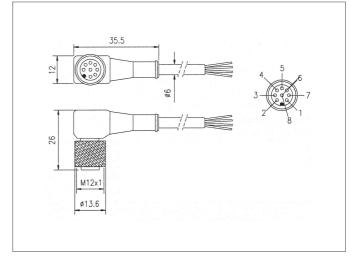

| TECHNICAL INFORMATION (typ.) | +20°C, 24V DC                     |
|------------------------------|-----------------------------------|
| Operating principle          | Connection cable                  |
| Size                         | M12 (thread)                      |
| Design                       | angled                            |
| Length                       | 15.000 mm                         |
| Characteristics              | metal coupling ring               |
| Protection class             | IP 67                             |
| For                          | receiver SLI                      |
| Material                     | PVC (Cable)                       |
| Connection                   | Socket M12, 8-poled, flying leads |
|                              |                                   |
|                              |                                   |
|                              |                                   |