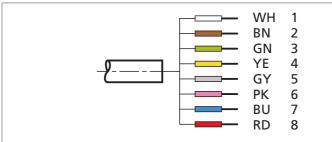

| TECHNICAL INFORMATION (typ.) | +20°C, 24V DC                     |
|------------------------------|-----------------------------------|
| Operating principle          | Connection cable                  |
| Size                         | M12 (thread)                      |
| Design                       | angled                            |
| Length                       | 15.000 mm                         |
| Characteristics              | metal coupling ring               |
| Protection class             | IP 67                             |
| For                          | receiver SLI                      |
| Material                     | PVC (Cable)                       |
| Connection                   | Socket M12, 8-poled, flying leads |
|                              |                                   |
|                              |                                   |
|                              |                                   |